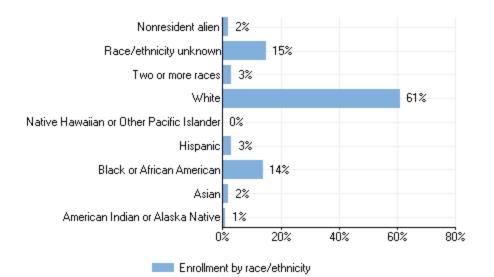

| 2,887  |
| First-time                    | 1,834  | 914   | 920    |
| Transfer-ins                  | 888    | 408   | 480    |
| Continuing                    | 2,894  | 1,407 | 1,487  |
| Nondegree/certificate seeking | 440    | 167   | 273    |
| Part-time students            | 12,554 | 5,150 | 7,404  |
| Undergraduate                 | 12,554 | 5,150 | 7,404  |
| Degree/certificate seeking    | 9,481  | 3,766 | 5,715  |
| First-time                    | 1,307  | 563   | 744    |
| Transfer-ins                  | 1,065  | 410   | 655    |
| Continuing                    | 7,109  | 2,793 | 4,316  |
| Nondegree/certificate seeking | 3,073  | 1,384 | 1,689  |
|                               |        |       |        |

## Percent of all students enrolled, by race/ethnicity: Fall 2016



### Percent of all students enrolled, by age: Fall 2016



### **Enrollment by distance education: Fall 2016**



## Residence of first-time degree/certificate-seeking undergraduates: Fall 2016



## Completions

# Number of degrees and certificates awarded, by level and race/ethnicity and gender: July 1, 2015 - June 30, 2016

| Total                                        |                                     |                                     |             |            |          |                                      |                                      |                   |
|----------------------------------------------|-------------------------------------|-------------------------------------|-------------|------------|----------|--------------------------------------|-------