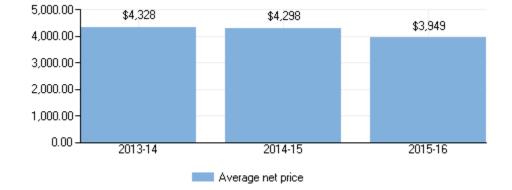

# Average net price of attendance for full-time, first-time, degree/certificate-seeking undergraduate students who paid the in-state or in-district tuition rate and were awarded grant or scholarship aid: 2013-14 - 2015-16