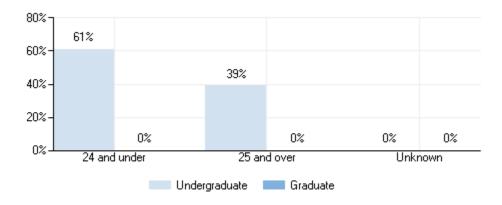

| 920    |
| Transfer-ins                  | 888    | 408   | 480    |
| Continuing                    | 2,894  | 1,407 | 1,487  |
| Nondegree/certificate seeking | 440    | 167   | 273    |
| Part-time students            | 12,554 | 5,150 | 7,404  |
| Undergraduate                 | 12,554 | 5,150 | 7,404  |
| Degree/certificate seeking    | 9,481  | 3,766 | 5,715  |
| First-time                    | 1,307  | 563   | 744    |
| Transfer-ins                  | 1,065  | 410   | 655    |
| Continuing                    | 7,109  | 2,793 | 4,316  |
| Nondegree/certificate seeking | 3,073  | 1,384 | 1,689  |
|                               |        |       |        |

## Percent of all students enrolled, by race/ethnicity: Fall 2016



### Percent of all students enrolled, by age: Fall 2016



### **Enrollment by distance education: Fall 2016**



## Residence of first-time degree/certificate-seeking undergraduates: Fall 2016



## Completions

# Number of degrees and certificates awarded, by level and race/ethnicity and gender: July 1, 2015 - June 30, 2016

| Total                                        |                                     |                                     |             |            |          |                                      |                                      |                   |
|----------------------------------------------|-------------------------------------|-------------------------------------|-------------|------------|----------|--------------------------------------|--------------------------------------|-------------------|
| Race