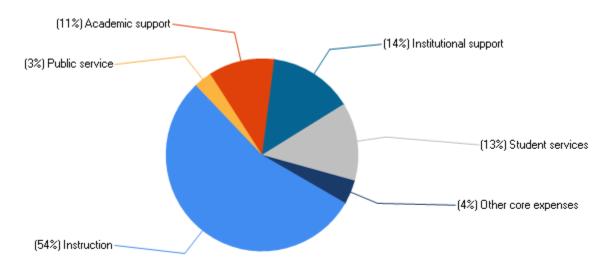

dergraduate students who entered the institution in 2008, by cohort



Award and enrollment status are based on the student's completion status as of August 31, 2016.

## Finance

Percent distribution of core revenues, by source: Fiscal year 2016



#### Core revenues per FTE enrollment, by source: Fiscal year 2016

| Tuition and fees                     | \$2,204 |
|--------------------------------------|---------|
| State appropriations                 | \$3,720 |
| Local appropriations                 | \$2,728 |
| Government grants and contracts      | \$2,867 |
| Private gifts, grants, and contracts | \$493   |
| Investment return                    | \$270   |
| Other core revenues                  | \$701   |

## Percent distribution of core expenses, by function: Fiscal year 2016



## Core expenses per FTE enrollment, by function: Fiscal year 2016

| Instruction           | \$6,610 |
|-----------------------|---------|
| Research              | \$0     |
| Public service        | \$307   |
| Academic support      | \$1,327 |
| Institutional support | \$1,743 |
| Student services      | \$1,636 |
| Other core expenses   | \$531   |

## Number of full- and part-time staff and graduate assistants, by primary occupational category: Fall 2016

| Occupational category                                              | Total | Full-time | Part-time |
|--------------------------------------------------------------------|-------|-----------|-----------|
| All staff                                                          | 2,171 | 875       | 1,296     |
| Instructional Staff