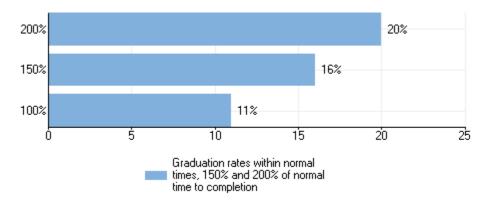

# Graduation rates of full-time, first-time, degree/certificate-seeking undergraduates within normal time, and 150% and 200% of normal time to completion: 2012 cohort