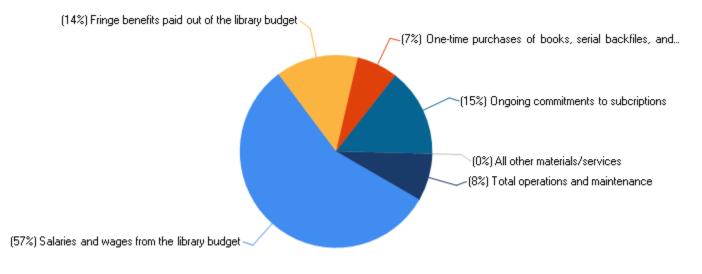

| 0              |
| Tenured                   | 195   | 195                 | 0        | 0              |
| On tenure track           | 111   | 111                 | 0        | 0              |
| Not on tenure track       | 36    | 36                  | 0        | 0              |
| Multi-year contract       | 0     | 0                   | 0        | 0              |
| Annual contract           | 27    | 27                  | 0        | 0              |
| Less-than annual contract | 9     | 9                   | 0        | 0              |
| Without faculty status    | 0     | 0                   | 0        | 0              |

## Academic Libraries

Library collection by material type: Fiscal year 2016



## Percent distribution of library expenses, by function: Fiscal year 2016