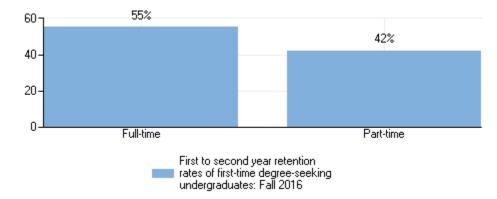

## First to second year retention rates of first-time degree-seeking undergraduates: Fall 2016