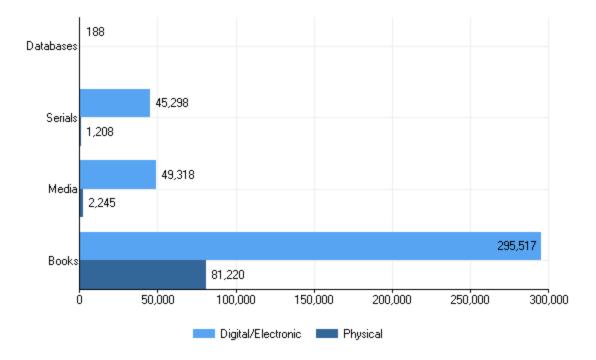

0              |
| With faculty status       | 342   | 342                 | 0        | 0              |
| Tenured                   | 195   | 195                 | 0        | 0              |
| On tenure track           | 111   | 111                 | 0        | 0              |
| Not on tenure track       | 36    | 36                  | 0        | 0              |
| Multi-year contract       | 0     | 0                   | 0        | 0              |
| Annual contract           | 27    | 27                  | 0        | 0              |
| Less-than annual contract | 9     | 9                   | 0        | 0              |
| Without faculty status    | 0     | 0                   | 0        | 0              |

## Academic Libraries

Library collection by material type: Fiscal year 2016



## Percent distribution of library expenses, by function: Fiscal year 2016