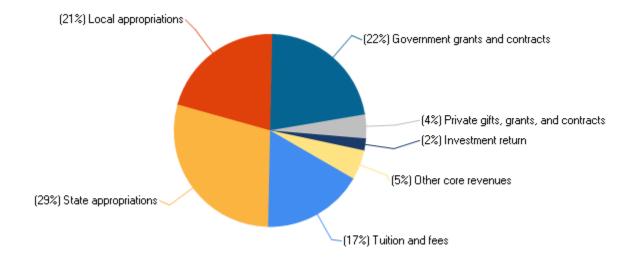

e/ethnicity and transfer out-rate: 2013 cohort

| Rate |
|------|
|      |
| 18%  |
| 17%  |
| 20%  |
| 18%  |
| 17%  |
| 10%  |
| 14%  |
| 0%   |
| 20%  |
| 9%   |
| 23%  |
| 14%  |
| 23%  |
|      |

# Graduation rates of full-time, first-time, degree/certificate-seeking undergraduates within 150% of normal time to program completion, by Title IV aid status: 2013 cohort



Graduation rates are based on the student's completion status as of August 31, 2016.

#### **Outcome Measures**

# Award and enrollment rates of degree/certificate-seeking undergraduate students who entered the institution in 2008, by cohort



Award and enrollment status are based on the student's completion status as of August 31, 2016.

## Finance

Percent distribution of core revenues, by source: Fiscal year 2016



#### Core revenues per FTE enrollment, by source: Fiscal year 2016

| Tuition and fees                     | \$2,204 |
|--------------------------------------|---------|
| State appropriations                 | \$3,720 |
| Local appropriations                 | \$2,728 |
| Government grants and contracts      | \$2,867 |
| Private gifts, grants, and contracts | \$493   |
| Investment return                    | \$270   |
| Other core revenues                  | \$701   |

## Percent distribution of core expenses, by function: Fiscal year 2016



## Core expenses per FTE enrollment, by function: Fiscal year 2016

| Instruction           | \$6,610 |
|-----------------------|---------|
| Research              | \$0     |
| Public service        | \$307   |
| Academic support      | \$1,327