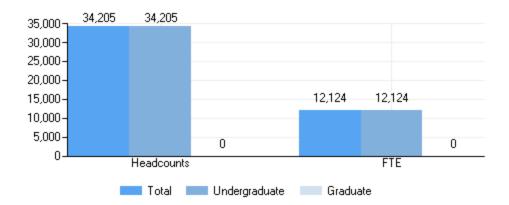

## Enrollment

Unduplicated 12-month headcount and total FTE, by student level: 2015-16