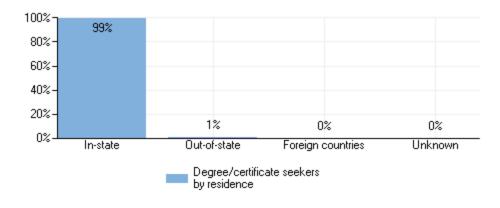

degree/certificate seeking | 440    | 167   | 273    |
| Part-time students            | 12,554 | 5,150 | 7,404  |
| Undergraduate                 | 12,554 | 5,150 | 7,404  |
| Degree/certificate seeking    | 9,481  | 3,766 | 5,715  |
| First-time                    | 1,307  | 563   | 744    |
| Transfer-ins                  | 1,065  | 410   | 655    |
| Continuing                    | 7,109  | 2,793 | 4,316  |
| Nondegree/certificate seeking | 3,073  | 1,384 | 1,689  |
|                               |        |       |        |

## Percent of all students enrolled, by race/ethnicity: Fall 2016



### Percent of all students enrolled, by age: Fall 2016



### **Enrollment by distance education: Fall 2016**



## Residence of first-time degree/certificate-seeking undergraduates: Fall 2016



## Completions

# Number of degrees and certificates awarded, by level and race/ethnicity and gender: July 1, 2015 - June 30, 2016

| Total                                        |                                     |                                     |             |            |          |                                      |                                      |                   |
|----------------------------------------------|-------------------------------------|-------------------------------------|-------------|------------|----------|--------------------------------------|--------------------------------------|-------------------|
| Race/ethnicity and<br>Gender                 | Certificates<br>Below<br>Bachelor's | Certificates<br>Above<br>Bachelor's | Associate's | Bache