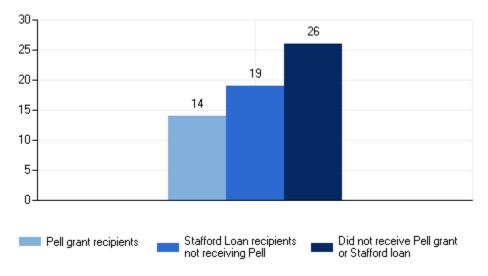

# Average net price of attendance for full-time, first-time, degree/certificate-seeking undergraduate students who paid the in-state or in-district tuition rate and were awarded grant or scholarship aid: 2013-14 - 2015-16