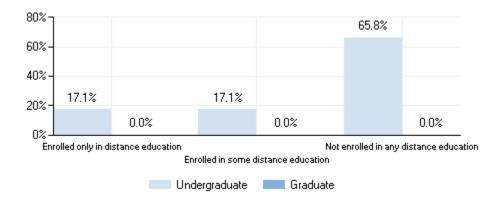

408   | 480    |
| Continuing                    | 2,894  | 1,407 | 1,487  |
| Nondegree/certificate seeking | 440    | 167   | 273    |
| Part-time students            | 12,554 | 5,150 | 7,404  |
| Undergraduate                 | 12,554 | 5,150 | 7,404  |
| Degree/certificate seeking    | 9,481  | 3,766 | 5,715  |
| First-time                    | 1,307  | 563   | 744    |
| Transfer-ins                  | 1,065  | 410   | 655    |
| Continuing                    | 7,109  | 2,793 | 4,316  |
| Nondegree/certificate seeking | 3,073  | 1,384 | 1,689  |
|                               |        |       |        |

## Percent of all students enrolled, by race/ethnicity: Fall 2016



### Percent of all students enrolled, by age: Fall 2016



### **Enrollment by distance education: Fall 2016**



## Residence of first-time degree/certificate-seeking undergraduates: Fall 2016



## Completions

# Number of degrees and certificates awarded, by level and race/ethnicity and gender: July 1, 2015 - June 30, 2016

| Total                                        |                                     |                                     |             |            |          |                                      |                                      |                   |
|----------------------------------------------|-------------------------------------|-------------------------------------|-------------|------------|----------|--------------------------------------|--------------------------------------|-------------------|
| Race/ethnicity and<br>Gender                 | Certificates