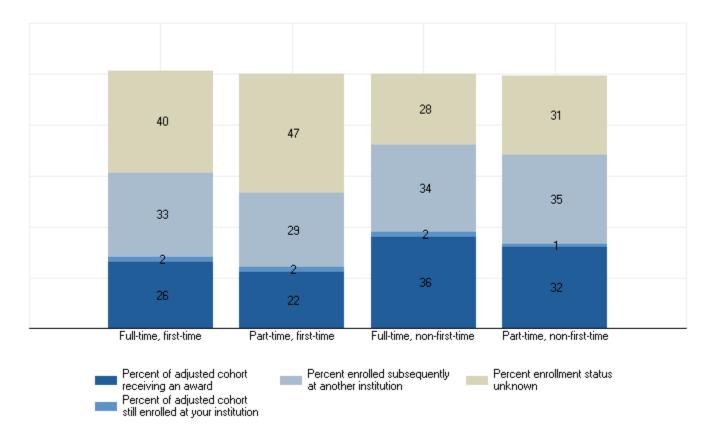

# Award and enrollment rates of degree/certificate-seeking undergraduate students who entered the institution in 2008, by cohort

Award and enrollment status are based on the student's completion status as of August 31, 2016.